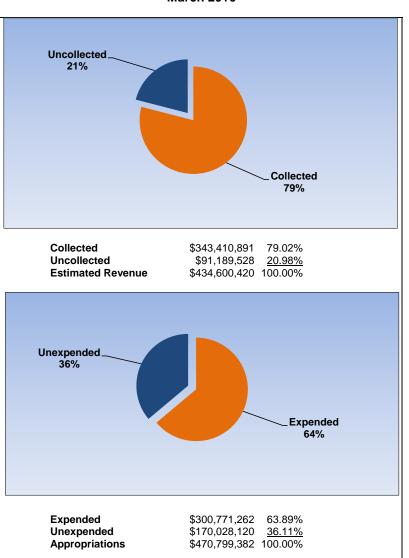

|                                                                     |         | General Fund     |                 |                |                |  |
|---------------------------------------------------------------------|---------|------------------|-----------------|----------------|----------------|--|
| The School District of Osceola County                               |         |                  |                 |                |                |  |
| Revenue & Expenditures - Budget And Actual                          | Account | Budgeted Amounts |                 | Actual         | Percentage of  |  |
| For the Fiscal Year through 03/31/17                                | Number  | Original         | Current         | Amounts        | Current Budget |  |
| REVENUE                                                             |         |                  |                 |                |                |  |
| Federal Direct                                                      | 3100    | 588,000.00       | 588,000.00      | 363,007.45     | 61.74%         |  |
| Federal Through State                                               | 3200    | 2,000,000.00     | 2,000,000.00    | 1,096,179.92   | 54.81%         |  |
| State Sources                                                       | 3300    | 326,412,640.74   | 317,488,378.40  | 240,409,594.60 | 75.72%         |  |
| Local Sources                                                       | 3400    | 128,546,040.82   | 128,881,365.31  | 115,006,876.34 | 89.23%         |  |
| Total Revenues                                                      |         | 457,546,681.56   | 448,957,743.71  | 356,875,658.31 | 79.49%         |  |
| EXPENDITURES                                                        |         |                  |                 |                |                |  |
| Current:                                                            |         |                  |                 |                |                |  |
| Instruction                                                         | 5000    | 335,148,183.09   | 326,949,331.59  | 210,025,365.28 | 64.24%         |  |
| Pupil Personnel Services                                            | 6100    | 22,394,484.56    | 22,400,000.66   | 15,529,232.05  | 69.33%         |  |
| Instructional Media Services                                        | 6200    | 4,520,054.49     | 4,520,054.49    | 3,021,740.54   | 66.85%         |  |
| Instruction and Curriculum Development Services                     | 6300    | 10,406,324.30    | 10,406,324.30   | 7,597,033.75   | 73.00%         |  |
| Instructional Staff Training Services                               | 6400    | 5,670,448.02     | 5,671,198.02    | 3,614,032.98   | 63.73%         |  |
| Instruction Related Technology                                      | 6500    | 4,212,758.89     | 4,213,258.89    | 2,993,724.31   | 71.05%         |  |
| Board                                                               | 7100    | 1,750,000.00     | 1,750,000.00    | 989,405.26     | 56.54%         |  |
| General Administration                                              | 7200    | 1,690,012.88     | 1,690,012.88    | 1,125,983.62   | 66.63%         |  |
| School Administration                                               | 7300    | 24,432,003.25    | 24,432,985.84   | 17,377,813.81  | 71.12%         |  |
| Facilities Acquisition and Construction                             | 7400    | 4,643,897.32     | 4,643,897.32    | 3,086,099.97   | 66.45%         |  |
| Fiscal Services                                                     | 7500    | 2,145,059.91     | 2,145,059.91    | 1,549,751.02   | 72.25%         |  |
| Food Services                                                       | 7600    | 150,000.00       | 150,000.00      | 66,556.88      | 44.37%         |  |
| Central Services                                                    | 7700    | 7,644,276.91     | 7,880,492.91    | 5,302,024.17   | 67.28%         |  |
| Pupil Transportation Services                                       | 7800    | 19,782,911.41    | 19,786,399.35   | 14,081,904.62  | 71.17%         |  |
| Operation of Plant                                                  | 7900    | 32,318,789.83    | 33,044,802.20   | 21,947,023.34  | 66.42%         |  |
| Maintenance of Plant                                                | 8100    | 8,476,731.95     | 8,545,203.48    | 6,152,932.65   | 72.00%         |  |
| Administrative Tech Services                                        | 8200    | 4,169,700.29     | 4,185,108.88    | 3,570,271.67   | 85.31%         |  |
| Community Services                                                  | 9100    | 3,914,722.69     | 3,914,722.69    | 2,546,065.37   | 65.04%         |  |
| Debt Service                                                        | 9200    | 243,647.90       | 243,647.90      | 243,575.63     | 99.97%         |  |
| Total Expenditures                                                  |         | 493,714,007.69   | 486,572,501.31  | 320,820,536.92 | 65.93%         |  |
| Excess (Deficiency) of Revenues Over (Under) Expenditures           |         | (36,167,326.13)  | (37,614,757.60) | 36,055,121.39  |                |  |
| OTHER FINANCING SOURCES (USES)                                      |         |                  |                 |                |                |  |
| Long-term Debt Proceeds, Sales of Capital Assets, & Loss Recoveries |         | 100,000.00       | 173,609.47      | 133,912.57     |                |  |
| Transfers In                                                        | 3600    | 13,716,712.90    | 15,090,534.90   | 1,447,815.23   |                |  |
| Transfers Out                                                       | 9700    |                  | 0.00            | 0.00           |                |  |
| Total Other Financing Sources (Uses)                                |         | 13,816,712.90    | 15,264,144.37   | 1,581,727.80   |                |  |
| Net Change in Fund Balances                                         |         | (22,350,613.23)  | (22,350,613.23) | 37,636,849.19  |                |  |
| Fund Balances, Prior Year                                           | 2800    | 66,516,538.03    | 66,516,538.03   | 66,516,538.03  |                |  |
| Adjustment to Fund Balances                                         | 2891    |                  |                 |                |                |  |
| Fund Balances, Current Year                                         | 2700    | 44,165,924.80    | 44,165,924.80   | 104,153,387.22 |                |  |

## **General Fund**

March 2017 March 2016