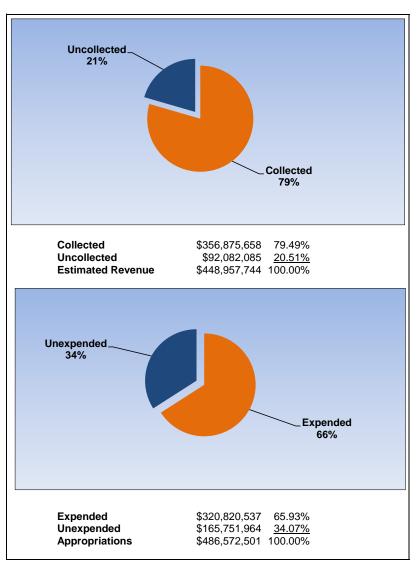

|                                                                     |         | General Fund     |                 |                |                |  |
|---------------------------------------------------------------------|---------|------------------|-----------------|----------------|----------------|--|
| The School District of Osceola County                               |         |                  |                 |                |                |  |
| Revenue & Expenditures - Budget And Actual                          | Account | Budgeted Amounts |                 | Actual         | Percentage of  |  |
| For the Fiscal Year through 03/31/17                                | Number  | Original         | Current         | Amounts        | Current Budget |  |
| REVENUE                                                             |         |                  |                 |                |                |  |
| Federal Direct                                                      | 3100    | 588,000.00       | 588,000.00      | 363,007.45     | 61.74%         |  |
| Federal Through State                                               | 3200    | 2,000,000.00     | 2,000,000.00    | 1,096,179.92   | 54.81%         |  |
| State Sources                                                       | 3300    | 326,412,640.74   | 317,488,378.40  | 240,409,594.60 | 75.72%         |  |
| Local Sources                                                       | 3400    | 128,546,040.82   | 128,881,365.31  | 115,006,876.34 | 89.23%         |  |
| Total Revenues                                                      |         | 457,546,681.56   | 448,957,743.71  | 356,875,658.31 | 79.49%         |  |
| EXPENDITURES                                                        |         |                  |                 |                |                |  |
| Current:                                                            |         |                  |                 |                |                |  |
| Instruction                                                         | 5000    | 335,148,183.09   | 326,949,331.59  | 210,025,365.28 | 64.24%         |  |
| Pupil Personnel Services                                            | 6100    | 22,394,484.56    | 22,400,000.66   | 15,529,232.05  | 69.33%         |  |
| Instructional Media Services                                        | 6200    | 4,520,054.49     | 4,520,054.49    | 3,021,740.54   | 66.85%         |  |
| Instruction and Curriculum Development Services                     | 6300    | 10,406,324.30    | 10,406,324.30   | 7,597,033.75   | 73.00%         |  |
| Instructional Staff Training Services                               | 6400    | 5,670,448.02     | 5,671,198.02    | 3,614,032.98   | 63.73%         |  |
| Instruction Related Technology                                      | 6500    | 4,212,758.89     | 4,213,258.89    | 2,993,724.31   | 71.05%         |  |
| Board                                                               | 7100    | 1,750,000.00     | 1,750,000.00    | 989,405.26     | 56.54%         |  |
| General Administration                                              | 7200    | 1,690,012.88     | 1,690,012.88    | 1,125,983.62   | 66.63%         |  |
| School Administration                                               | 7300    | 24,432,003.25    | 24,432,985.84   | 17,377,813.81  | 71.12%         |  |
| Facilities Acquisition and Construction                             | 7400    | 4,643,897.32     | 4,643,897.32    | 3,086,099.97   | 66.45%         |  |
| Fiscal Services                                                     | 7500    | 2,145,059.91     | 2,145,059.91    | 1,549,751.02   | 72.25%         |  |
| Food Services                                                       | 7600    | 150,000.00       | 150,000.00      | 66,556.88      | 44.37%         |  |
| Central Services                                                    | 7700    | 7,644,276.91     | 7,880,492.91    | 5,302,024.17   | 67.28%         |  |
| Pupil Transportation Services                                       | 7800    | 19,782,911.41    | 19,786,399.35   | 14,081,904.62  | 71.17%         |  |
| Operation of Plant                                                  | 7900    | 32,318,789.83    | 33,044,802.20   | 21,947,023.34  | 66.42%         |  |
| Maintenance of Plant                                                | 8100    | 8,476,731.95     | 8,545,203.48    | 6,152,932.65   | 72.00%         |  |
| Administrative Tech Services                                        | 8200    | 4,169,700.29     | 4,185,108.88    | 3,570,271.67   | 85.31%         |  |
| Community Services                                                  | 9100    | 3,914,722.69     | 3,914,722.69    | 2,546,065.37   | 65.04%         |  |
| Debt Service                                                        | 9200    | 243,647.90       | 243,647.90      | 243,575.63     | 99.97%         |  |
| Total Expenditures                                                  |         | 493,714,007.69   | 486,572,501.31  | 320,820,536.92 | 65.93%         |  |
| Excess (Deficiency) of Revenues Over (Under) Expenditures           |         | (36,167,326.13)  | (37,614,757.60) | 36,055,121.39  |                |  |
| OTHER FINANCING SOURCES (USES)                                      |         |                  |                 |                |                |  |
| Long-term Debt Proceeds, Sales of Capital Assets, & Loss Recoveries |         | 100,000.00       | 173,609.47      | 133,912.57     |                |  |
| Transfers In                                                        | 3600    | 13,716,712.90    | 15,090,534.90   | 1,447,815.23   |                |  |
| Transfers Out                                                       | 9700    |                  | 0.00            | 0.00           |                |  |
| Total Other Financing Sources (Uses)                                |         | 13,816,712.90    | 15,264,144.37   | 1,581,727.80   |                |  |
| Net Change in Fund Balances                                         |         | (22,350,613.23)  | (22,350,613.23) | 37,636,849.19  |                |  |
| Fund Balances, Prior Year                                           | 2800    | 66,516,538.03    | 66,516,538.03   | 66,516,538.03  |                |  |
| Adjustment to Fund Balances                                         | 2891    |                  |                 |                |                |  |
| Fund Balances, Current Year                                         | 2700    | 44,165,924.80    | 44,165,924.80   | 104,153,387.22 |                |  |

## **General Fund**

March 2017 March 2016