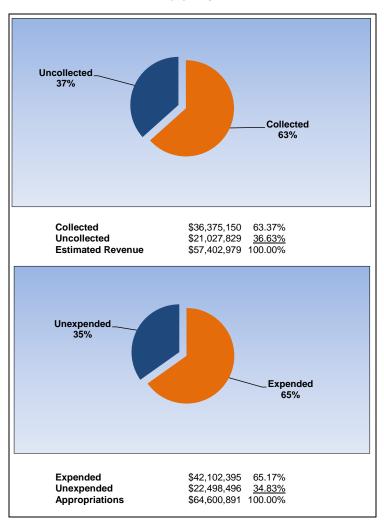

|                                                                     |         | Internal Service Fund |                |                |                       |  |  |
|---------------------------------------------------------------------|---------|-----------------------|----------------|----------------|-----------------------|--|--|
| The School District of Osceola County                               |         |                       |                |                |                       |  |  |
| Revenue & Expenditures - Budget And Actual                          | Account | Budgeted Amounts      |                | Actual         | Percentage of         |  |  |
| For the Fiscal Year through 03/31/17                                | Number  | Original              | Current        | Amounts        | <b>Current Budget</b> |  |  |
| REVENUE                                                             |         |                       |                |                |                       |  |  |
| Federal Direct                                                      | 3100    |                       | 0.00           | 0.00           |                       |  |  |
| Federal Through State                                               | 3200    |                       | 0.00           | 0.00           |                       |  |  |
| State Sources                                                       | 3300    |                       | 0.00           | 0.00           |                       |  |  |
| Local Sources                                                       | 3400    | 57,402,979.00         | 57,402,979.00  | 36,375,149.88  | 63.37%                |  |  |
| Total Revenues                                                      |         | 57,402,979.00         | 57,402,979.00  | 36,375,149.88  | 63.37%                |  |  |
| EXPENDITURES                                                        |         |                       |                |                |                       |  |  |
| Current:                                                            |         |                       |                |                |                       |  |  |
| Instruction                                                         | 5000    |                       | 0.00           | 0.00           |                       |  |  |
| Pupil Personnel Services                                            | 6100    |                       | 0.00           | 0.00           |                       |  |  |
| Instructional Media Services                                        | 6200    |                       | 0.00           | 0.00           |                       |  |  |
| Instruction and Curriculum Development Services                     | 6300    |                       | 0.00           | 0.00           |                       |  |  |
| Instructional Staff Training Services                               | 6400    |                       | 0.00           | 0.00           |                       |  |  |
| Instruction Related Technology                                      | 6500    |                       | 0.00           | 0.00           |                       |  |  |
| Board                                                               | 7100    |                       | 0.00           | 0.00           |                       |  |  |
| General Administration                                              | 7200    |                       | 0.00           | 0.00           |                       |  |  |
| School Administration                                               | 7300    |                       | 0.00           | 0.00           |                       |  |  |
| Facilities Acquisition and Construction                             | 7400    | 194,070.00            | 194,070.00     | 47,732.21      | 24.60%                |  |  |
| Fiscal Services                                                     | 7500    |                       | 0.00           | 0.00           |                       |  |  |
| Food Services                                                       | 7600    |                       | 0.00           | 0.00           |                       |  |  |
| Central Services                                                    | 7700    |                       | 0.00           | 0.00           |                       |  |  |
| Pupil Transportation Services                                       | 7800    |                       | 0.00           | 0.00           |                       |  |  |
| Operation of Plant                                                  | 7900    |                       | 0.00           | 0.00           |                       |  |  |
| Maintenance of Plant                                                | 8100    |                       | 0.00           | 0.00           |                       |  |  |
| Administrative Tech Services                                        | 8200    |                       | 0.00           | 0.00           |                       |  |  |
| Community Services                                                  | 9100    |                       | 0.00           | 0.00           |                       |  |  |
| Debt Service                                                        | 9200    |                       | 0.00           | 0.00           |                       |  |  |
| Proprietary Expenses                                                | 9900    | 64,406,821.28         | 64,406,821.28  | 42,054,662.92  | 65.30%                |  |  |
| Total Expenditures                                                  |         | 64,600,891.28         | 64,600,891.28  | 42,102,395.13  | 65.17%                |  |  |
| Excess (Deficiency) of Revenues Over (Under) Expenditures           |         | (7,197,912.28)        | (7,197,912.28) | (5,727,245.25) |                       |  |  |
| OTHER FINANCING SOURCES (USES)                                      |         |                       |                |                |                       |  |  |
| Long-term Debt Proceeds, Sales of Capital Assets, & Loss Recoveries | 3700    |                       | 0.00           | 0.00           |                       |  |  |
| Transfers In                                                        | 3600    |                       | 0.00           | 0.00           |                       |  |  |
| Transfers Out                                                       | 9700    |                       | 0.00           | 0.00           |                       |  |  |
| Total Other Financing Sources (Uses)                                |         | 0.00                  | 0.00           | 0.00           |                       |  |  |
| Change in Net Assets                                                |         | (7,197,912.28)        | (7,197,912.28) | (5,727,245.25) |                       |  |  |
| Net Assets, Prior Year                                              | 2800    | 20,835,925.69         | 20,835,925.69  | 20,835,925.69  |                       |  |  |
| Adjustment to Net Assets                                            | 2891    |                       |                |                |                       |  |  |
| Net Assets, Current Year                                            | 2700    | 13,638,013.41         | 13,638,013.41  | 15,108,680.44  |                       |  |  |

## **Internal Service Fund**

March 2017