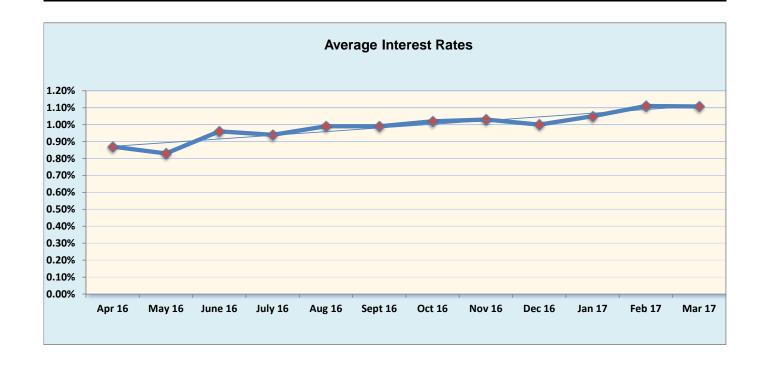

## Investment Summary March 2017

|                                         | Amount            | Interest<br>Rate |
|-----------------------------------------|-------------------|------------------|
| Investment Pool                         | \$<br>102,456,260 | 1.19%            |
| Florida Education Investment Trust      | \$<br>125,908     | 0.94%            |
| US Government Securities (with trustee) | \$<br>773,711     | 0.02%            |
| State Board of Administration (A)       | \$<br>98,157,567  | 1.03%            |
| Other                                   |                   |                  |
|                                         |                   |                  |
| Total/Average                           | \$<br>201,513,446 | 1.11%            |